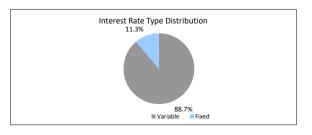

| TABLE 14           |                  |              |            |                 |
|--------------------|------------------|--------------|------------|-----------------|
| Interest Rate Type | Balance          | % of Balance | Loan Count | % of Loan Count |
| Variable           | \$381,019,342.19 | 92.6%        | 1590       | 93.9%           |
| Fixed              | \$30,277,498.71  | 7.4%         | 104        | 6.1%            |
| ,                  | \$411,296,840.90 | 100.0%       | 1,694      | 100.0%          |