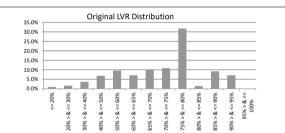

| TABLE 2         |                  |              |            |                 |
|-----------------|------------------|--------------|------------|-----------------|
| Original LVR    | Balance          | % of Balance | Loan Count | % of Loan Count |
| <= 20%          | \$3,741,128.08   | 0.9%         | 62         | 3.7%            |
| 25% > & <= 30%  | \$6,641,467.59   | 1.6%         | 69         | 4.1%            |
| 30% > & <= 40%  | \$15,039,498.17  | 3.7%         | 96         | 5.7%            |
| 40% > & <= 50%  | \$28,201,180.86  | 6.9%         | 140        | 8.3%            |
| 50% > & <= 60%  | \$39,378,469.70  | 9.6%         | 176        | 10.4%           |
| 60% > & <= 65%  | \$29,264,434.97  | 7.1%         | 122        | 7.2%            |
| 65% > & <= 70%  | \$40,796,348.08  | 9.9%         | 170        | 10.0%           |
| 70% > & <= 75%  | \$44,578,560.39  | 10.8%        | 172        | 10.2%           |
| 75% > & <= 80%  | \$130,655,433.76 | 31.8%        | 440        | 26.0%           |
| 80% > & <= 85%  | \$5,782,296.78   | 1.4%         | 20         | 1.2%            |
| 85% > & <= 90%  | \$37,772,964.67  | 9.2%         | 124        | 7.3%            |
| 90% > & <= 95%  | \$29,239,487.29  | 7.1%         | 102        | 6.0%            |
| 95% > & <= 100% | \$205,570.56     | 0.0%         | 1          | 0.1%            |
|                 | \$411,296,840.90 | 100.0%       | 1,694      | 100.0%          |