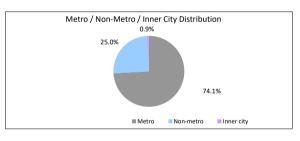

| Metro/Non-Metro/Inner-City | Balance          | % of Balance | Loan Count | % of Loan Count |
|----------------------------|------------------|--------------|------------|-----------------|
| Metro                      | \$326,962,933.36 | 79.5%        | 1237       | 73.0%           |
| Non-metro                  | \$81,826,628.95  | 19.9%        | 451        | 26.6%           |
| Inner city                 | \$2,507,278.59   | 0.6%         | 6          | 0.4%            |
| Undefined                  | \$0.00           | 0.0%         | 0          | 0.0%            |
|                            | £444 206 940 00  | 100.09/      | 1 604      | 100.09/         |