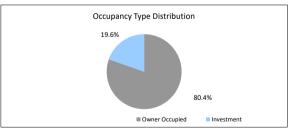

### TABLE 10

| Occupancy Type | Balance          | % of Balance | Loan Count | % of Loan Count |
|----------------|------------------|--------------|------------|-----------------|
| Owner Occupied | \$329,085,103.92 | 80.0%        | 1392       | 82.2%           |
| Investment     | \$82,211,736.98  | 20.0%        | 302        | 17.8%           |
|                | \$411 296 840 90 | 100.0%       | 1 694      | 100.0%          |