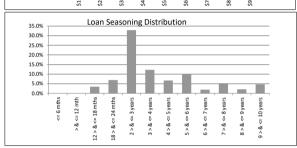

| TABLE 5           | ` <del>'</del>   |              |            |                 |
|-------------------|------------------|--------------|------------|-----------------|
| Loan Seasoning    | Balance          | % of Balance | Loan Count | % of Loan Count |
| <= 6 mths         | \$0.00           | 0.0%         | 0          | 0.0%            |
| 6 > & <= 12 mth   | \$0.00           | 0.0%         | 0          | 0.0%            |
| 12 > & <= 18 mths | \$15,826,024.17  | 3.8%         | 40         | 2.4%            |
| 18 > & <= 24 mths | \$37,045,670.43  | 9.0%         | 106        | 6.3%            |
| 2 > & <= 3 years  | \$66,152,925.97  | 16.1%        | 223        | 13.2%           |
| 3 > & <= 4 years  | \$62,907,929.68  | 15.3%        | 202        | 11.9%           |
| 4 > & <= 5 years  | \$54,839,763.18  | 13.3%        | 175        | 10.3%           |
| 5 > & <= 6 years  | \$36,291,493.19  | 8.8%         | 135        | 8.0%            |
| 6 > & <= 7 years  | \$33,239,148.35  | 8.1%         | 122        | 7.2%            |
| 7 > & <= 8 years  | \$27,533,326.32  | 6.7%         | 140        | 8.3%            |
| 8 > & <= 9 years  | \$18,834,595.36  | 4.6%         | 100        | 5.9%            |
| 9 > & <= 10 years | \$13,148,527.30  | 3.2%         | 74         | 4.4%            |
| > 10 years        | \$45,477,436.95  | 11.1%        | 377        | 22.3%           |
|                   | \$411,296,840.90 | 100.0%       | 1,694      | 100.0%          |