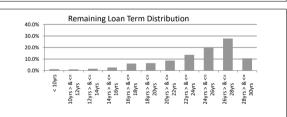

| TABLE 3                 |                  |              |            |                 |
|-------------------------|------------------|--------------|------------|-----------------|
| Remaining Loan Term     | Balance          | % of Balance | Loan Count | % of Loan Count |
| < 10 years              | \$4,892,480.69   | 1.2%         | 107        | 6.3%            |
| 10 year > & <= 12 years | \$4,235,351.01   | 1.0%         | 61         | 3.6%            |
| 12 year > & <= 14 years | \$6,659,839.85   | 1.6%         | 74         | 4.4%            |
| 14 year > & <= 16 years | \$11,057,835.31  | 2.7%         | 106        | 6.3%            |
| 16 year > & <= 18 years | \$25,193,625.64  | 6.1%         | 150        | 8.9%            |
| 18 year > & <= 20 years | \$26,783,663.40  | 6.5%         | 143        | 8.4%            |
| 20 year > & <= 22 years | \$35,759,700.47  | 8.7%         | 163        | 9.6%            |
| 22 year > & <= 24 years | \$56,140,589.84  | 13.6%        | 208        | 12.3%           |
| 24 year > & <= 26 years | \$82,547,202.31  | 20.1%        | 253        | 14.9%           |
| 26 year > & <= 28 years | \$114,376,445.72 | 27.8%        | 325        | 19.2%           |
| 28 year > & <= 31 years | \$43,650,106.66  | 10.6%        | 104        | 6.1%            |
|                         | \$411,296,840.90 | 100.0%       | 1,694      | 100.0%          |