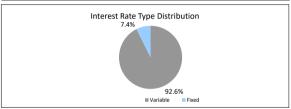

| TABLE 14           |                  |              |            |                 |
|--------------------|------------------|--------------|------------|-----------------|
| Interest Rate Type | Balance          | % of Balance | Loan Count | % of Loan Count |
| Variable           | \$381,019,342.19 | 92.6%        | 1590       | 93.9%           |
| Fixed              | \$30,277,498.71  | 7.4%         | 104        | 6.1%            |
| ,                  | \$411,296,840.90 | 100.0%       | 1,694      | 100.0%          |