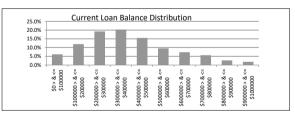

| TABLE 4                   |                  |              |            |                 |
|---------------------------|------------------|--------------|------------|-----------------|
| Current Loan Balance      | Balance          | % of Balance | Loan Count | % of Loan Count |
| \$0 > & <= \$100000       | \$25,080,613.35  | 6.1%         | 491        | 29.0%           |
| \$100000 > & <= \$200000  | \$49,119,985.77  | 11.9%        | 335        | 19.8%           |
| \$200000 > & <= \$300000  | \$79,071,202.82  | 19.2%        | 315        | 18.6%           |
| \$300000 > & <= \$400000  | \$83,485,865.99  | 20.3%        | 239        | 14.1%           |
| \$400000 > & <= \$500000  | \$63,742,783.51  | 15.5%        | 143        | 8.4%            |
| \$500000 > & <= \$600000  | \$39,334,669.70  | 9.6%         | 72         | 4.3%            |
| \$600000 > & <= \$700000  | \$30,111,690.10  | 7.3%         | 47         | 2.8%            |
| \$700000 > & <= \$800000  | \$23,082,296.87  | 5.6%         | 31         | 1.8%            |
| \$800000 > & <= \$900000  | \$10,787,672.94  | 2.6%         | 13         | 0.8%            |
| \$900000 > & <= \$1000000 | \$7,480,059.85   | 1.8%         | 8          | 0.5%            |
|                           | \$411,296,840.90 | 100.0%       | 1,694      | 100.0%          |