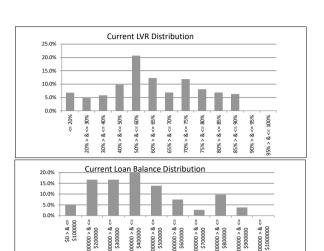

# TABLE 1

| Current LVR     | Balance          | % of Balance | Loan Count | % of Loan Count |
|-----------------|------------------|--------------|------------|-----------------|
| <= 20%          | \$23,643,520.97  | 5.7%         | 373        | 22.0%           |
| 20% > & <= 30%  | \$30,096,563.43  | 7.3%         | 181        | 10.7%           |
| 30% > & <= 40%  | \$44,677,968.44  | 10.9%        | 199        | 11.7%           |
| 40% > & <= 50%  | \$54,781,170.33  | 13.3%        | 196        | 11.6%           |
| 50% > & <= 60%  | \$70,536,971.40  | 17.1%        | 221        | 13.0%           |
| 60% > & <= 65%  | \$45,435,886.89  | 11.0%        | 134        | 7.9%            |
| 65% > & <= 70%  | \$41,015,086.96  | 10.0%        | 122        | 7.2%            |
| 70% > & <= 75%  | \$37,455,962.23  | 9.1%         | 101        | 6.0%            |
| 75% > & <= 80%  | \$29,970,087.86  | 7.3%         | 77         | 4.5%            |
| 80% > & <= 85%  | \$19,231,801.55  | 4.7%         | 57         | 3.4%            |
| 85% > & <= 90%  | \$14,122,947.93  | 3.4%         | 32         | 1.9%            |
| 90% > & <= 95%  | \$328,872.91     | 0.1%         | 1          | 0.1%            |
| 95% > & <= 100% | \$0.00           | 0.0%         | 0          | 0.0%            |
|                 | \$411,296,840.90 | 100.0%       | 1,694      | 100.0%          |
| TARIF 2         |                  |              |            |                 |

| TABLE 4                   |                  |              |            |                 |
|---------------------------|------------------|--------------|------------|-----------------|
| Current Loan Balance      | Balance          | % of Balance | Loan Count | % of Loan Count |
| \$0 > & <= \$100000       | \$25,080,613.35  | 6.1%         | 491        | 29.0%           |
| \$100000 > & <= \$200000  | \$49,119,985.77  | 11.9%        | 335        | 19.8%           |
| \$200000 > & <= \$300000  | \$79,071,202.82  | 19.2%        | 315        | 18.6%           |
| \$300000 > & <= \$400000  | \$83,485,865.99  | 20.3%        | 239        | 14.1%           |
| \$400000 > & <= \$500000  | \$63,742,783.51  | 15.5%        | 143        | 8.4%            |
| \$500000 > & <= \$600000  | \$39,334,669.70  | 9.6%         | 72         | 4.3%            |
| \$600000 > & <= \$700000  | \$30,111,690.10  | 7.3%         | 47         | 2.8%            |
| \$700000 > & <= \$800000  | \$23,082,296.87  | 5.6%         | 31         | 1.8%            |
| \$800000 > & <= \$900000  | \$10,787,672.94  | 2.6%         | 13         | 0.8%            |
| \$900000 > & <= \$1000000 | \$7,480,059.85   | 1.8%         | 8          | 0.5%            |
|                           | \$411,296,840.90 | 100.0%       | 1,694      | 100.0%          |