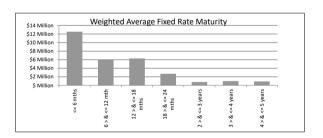

Please note: Stratified data excludes loans where the collateral has been sold and there is an LMI claim pending.

| Fixed Loan Maturity Profile | Balance         | % of Balance | Loan Count | eighted Average |
|-----------------------------|-----------------|--------------|------------|-----------------|
| <= 6 mths                   | \$12,540,629.21 | 41.4%        | 43         | 5.81%           |
| 6 > & <= 12 mth             | \$6,045,752.65  | 20.0%        | 18         | 5.73%           |
| 12 > & <= 18 mths           | \$6,286,462.45  | 20.8%        | 23         | 5.76%           |
| 18 > & <= 24 mths           | \$2,699,214.70  | 8.9%         | 7          | 5.75%           |
| 2 > & <= 3 years            | \$786,375.18    | 2.6%         | 5          | 6.23%           |
| 3 > & <= 4 years            | \$1,001,884.90  | 3.3%         | 4          | 6.03%           |
| 4 > & <= 5 years            | \$917,179.62    | 3.0%         | 4          | 6.39%           |
|                             | \$30,277,498.71 | 100.0%       | 104        |                 |