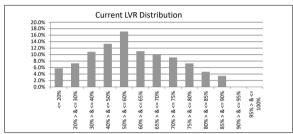

# TABLE 1

| Current LVR     | Balance          | % of Balance | Loan Count | % of Loan Count |
|-----------------|------------------|--------------|------------|-----------------|
| <= 20%          | \$23,643,520.97  | 5.7%         | 373        | 22.0%           |
| 20% > & <= 30%  | \$30,096,563.43  | 7.3%         | 181        | 10.7%           |
| 30% > & <= 40%  | \$44,677,968.44  | 10.9%        | 199        | 11.7%           |
| 40% > & <= 50%  | \$54,781,170.33  | 13.3%        | 196        | 11.6%           |
| 50% > & <= 60%  | \$70,536,971.40  | 17.1%        | 221        | 13.0%           |
| 60% > & <= 65%  | \$45,435,886.89  | 11.0%        | 134        | 7.9%            |
| 65% > & <= 70%  | \$41,015,086.96  | 10.0%        | 122        | 7.2%            |
| 70% > & <= 75%  | \$37,455,962.23  | 9.1%         | 101        | 6.0%            |
| 75% > & <= 80%  | \$29,970,087.86  | 7.3%         | 77         | 4.5%            |
| 80% > & <= 85%  | \$19,231,801.55  | 4.7%         | 57         | 3.4%            |
| 85% > & <= 90%  | \$14,122,947.93  | 3.4%         | 32         | 1.9%            |
| 90% > & <= 95%  | \$328,872.91     | 0.1%         | 1          | 0.1%            |
| 95% > & <= 100% | \$0.00           | 0.0%         | 0          | 0.0%            |
|                 | \$411,296,840.90 | 100.0%       | 1,694      | 100.0%          |
| TARIF 2         |                  |              |            |                 |